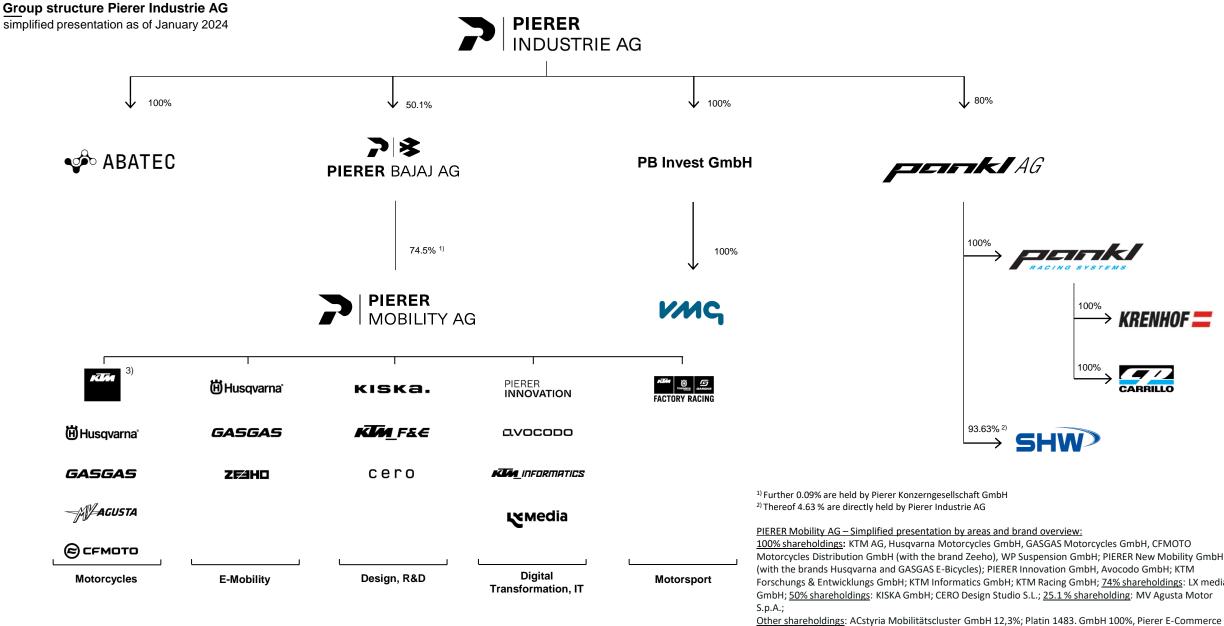

stands for KTM AG, which, as the owner of the KTM brand, manufactures and/or distributes motorbikes and motorbike accessories under this brand. To be distinguished from this is KTM Fahrrad GmbH, which, as the exclusive licensee, manufactures and/or sells bicycles and bicycle accessories under the KTM brand. KTM AG and KTM Fahrrad GmbH are neither affiliated with each other under corporate law nor intertwined with each other in terms of capital or otherwise. Consequently, PIERER Mobility Group, does not produce or distribute bicycles and bicycle accessories under the KTM brand but under brands such as Husqvarna or GASGAS

Motorcycles Distribution GmbH (with the brand Zeeho), WP Suspension GmbH; PIERER New Mobility GmbH Forschungs & Entwicklungs GmbH; KTM Informatics GmbH; KTM Racing GmbH; 74% shareholdings: LX media GmbH; 50% shareholdings: KISKA GmbH; CERO Design Studio S.L.; 25.1 % shareholding: MV Agusta Motor

GmbH 100%. 100% CFMOTO Motorcycles Distribution GmbH: Zeeho is a CFMOTO brand distributed by CFMOTO Motorcycles Distribution GmbH.

Other shareholdings of Pierer Industrie AG: Moto Italia SRL 100%; WESS Promotion GmbH 100%; P Immobilienverwaltung GmbH 100%; KTM Dealer Participations; A Round Capital GmbH 14.29%; Jet Fly Airline GmbH 33.33 %, schultheiss consulting ag 50%, Pierer Green Energy GmbH 100%, Pierer 2 Radbeteiligungs GmbH 26%.