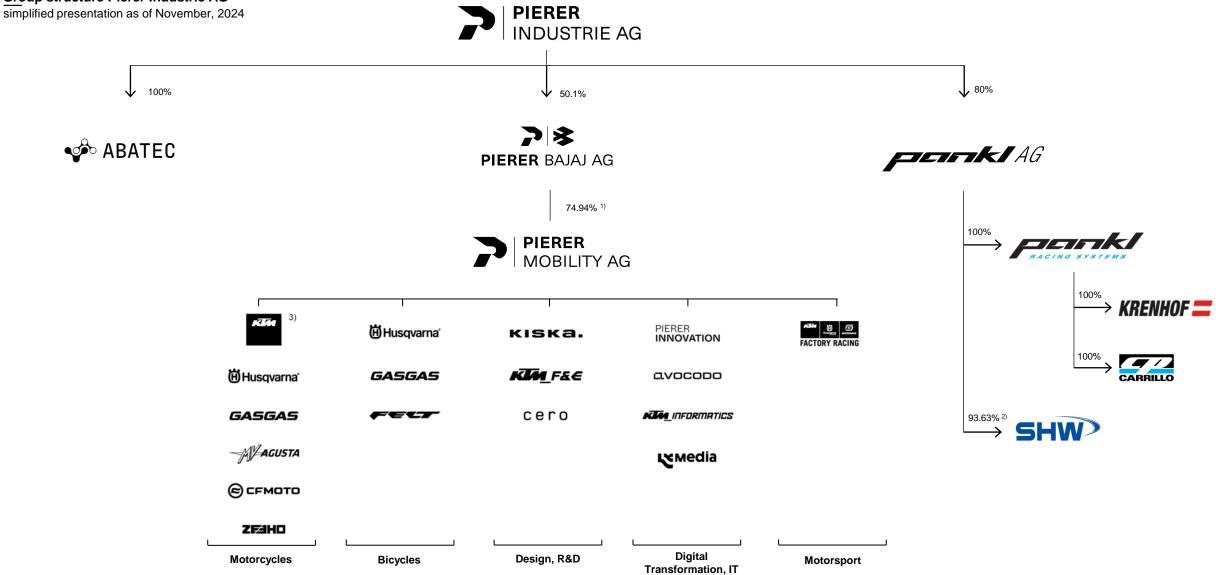

PIERER Mobility AG - Simplified presentation by area and brand:

100% shareholdings: KTM AG, Husqvarna Mobility GmbH, GASGAS GmbH, CFMOTO Motorcycles Distribution GmbH (with the brand Zeeho), PIERER New Mobility GmbH (with the brands Husqvarna, GASGAS and Felt), PIERER Innovation GmbH; KTM Forschungs & Entwicklungs GmbH, KTM Informatics GmbH; KTM Racing GmbH; <u>74% shareholding</u>: LX media GmbH; <u>70% shareholding</u>: FELT Bicycle GmbH; <u>50.1 % shareholding</u>: MV Agusta Motor S.p.A.; <u>50% shareholdings</u>: KISKA GmbH; CERO Design Studio S.L.; <u>Other shareholdings</u>: ACstyria Mobilitätscluster GmbH 12.3%; Platin 1483. GmbH 100%, Pierer E-Commerce GmbH 100%. Zeeho is a CFMOTO brand distributed by CFMOTO Motorcycles Distribution GmbH.

Other shareholdings of Pierer Industrie AG: Moto Italia SRL 100%; WESS Promotion GmbH 100%; KTM Dealer Participations; A Round Capital GmbH 14.29%; Jet Fly Airline GmbH 33.33 %, schultheiss consulting ag 50%, Pierer 2 Radbeteiligungs GmbH 26%; PiMa Beteiligungsverwaltung GmbH 50% - holds 66,67% of Robau Beteiligungsverwaltung GmbH

<sup>1)</sup> Further 0.09% are held by Pierer Konzerngesellschaft GmbH

<sup>2)</sup> Thereof 4.63 % are directly held by Pierer Industrie AG

<sup>3)</sup> In this presentation, <sup>40</sup>/<sub>40</sub> stands for KTM AG, which, as the owner of the KTM brand, manufactures and/or distributes motorbikes and motorbike accessories under this brand. To be distinguished from this is KTM Fahrrad GmbH, which, as the exclusive licensee, manufactures and/or sells bicycles and bicycle accessories under the KTM brand. KTM AG and KTM Fahrrad GmbH are neither affiliated with each other under corporate law nor intertwined with each other in terms of capital or otherwise. Consequently, PIERER Mobility Group, does not produce or distribute bicycles and bicycle accessories under the KTM brand but under brands such as Husqvarna, GASGAS or Felt.